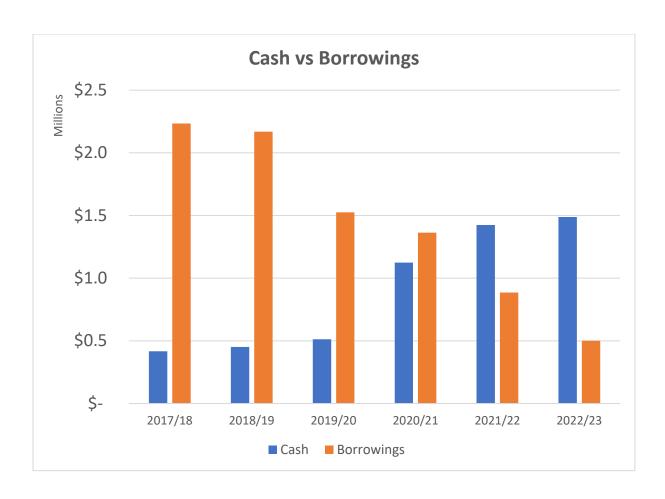

#### **FINANCE SUB COMMITTEE**

- Brett Heath was congratulated as the incoming Treasurer and Murray thanked for his time as
   Treasurer.
- Minutes of previous meeting tabled.
   An explanation of the amortisation of Subscriptions & Marina/hardstand fees was given. The amendments made will smooth out the uptake of these income streams into the P & L. over the year.
- It was noted that the COS for Merchandise was being included in the F & B COS. PH to amend with OTH.
- BH outlined the trend over the past 6 years with borrowings decreasing and cash increasing.