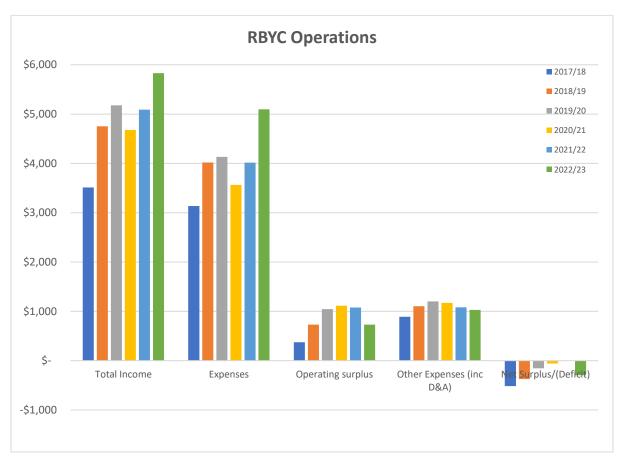

s expected to book these values for most months of the year, going up as we get more members & boats.

|                                       | Мо | nthly  | Year | rly       |
|---------------------------------------|----|--------|------|-----------|
| 4-2105 Member's Annual Subscription   | \$ | 80,000 | \$   | 960,000   |
| 4-2110 Association Fees               | \$ | 4,773  | \$   | 57,273    |
| 4-2510 Hardstand Annual Rental Income | \$ | 8,600  | \$   | 103,200   |
| 4-2520 Marina Annual Rental Income    | \$ | 86,000 | \$   | 1,032,000 |
| 4-2545 DSC Storage                    | \$ | 1,400  | \$   | 16,800    |
| 4-2550 Maintenance Fee Income         | \$ | 13,000 | \$   | 156,000   |

The budget will be finalised for the next meeting. Figures against it will be reported then.







t: +61 3 8635 1800 f: +61 3 8102 3400 acn: 145 520 707 www.on-tap.com.au

20/09/2023

Royal Brighton Yacht Club 253 Esplanade, Middle Brighton VIC, 3186

Dear Board Members,

RE: Royal Brighton Financial Results - August 2023

Below is a summary of the Club's financial results for August 2023, as well as accompanying commentary.

#### **Financial Results August 2023:**

The financial reports for the period have been prepared on a calendar month basis from 1<sup>st</sup> August to 31<sup>st</sup> August 2023. The Club traded as usual throughout the month, trading for all 31 days.

The Club's financial performance for the August period has been analysed and compared with the previous months figures. During the August period, the Club generated a total income of \$421k, representing a \$4